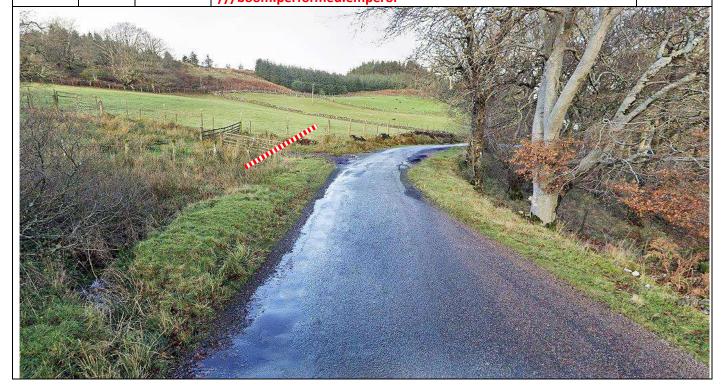

Tape house entrance after bend ///optimists.swam.transmits

1.82 0.2 Tape off gate on L ///boom.performed.emperor

| Post | Miles |       | Information | Predicted |
|------|-------|-------|-------------|-----------|
| No.  | Total | Inter | illormation | Marshals  |