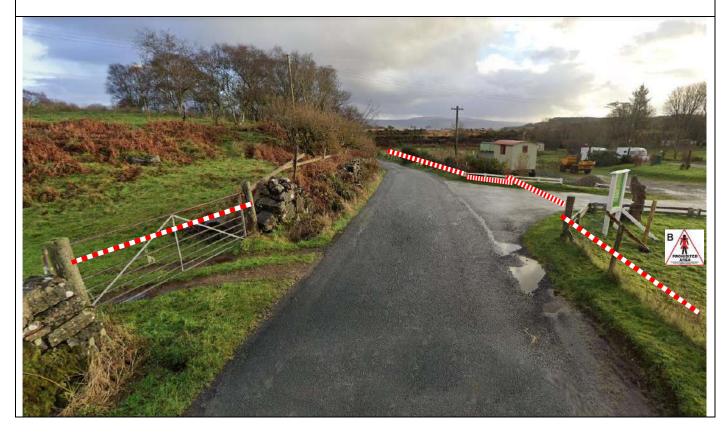

**Spectator Area Entrance** 

See aerial view for full detail

///shorthand.enhanced.curable

**PM 4** 

**P21** 

6.29 0.16

**Stop Line – Corner before Glengorm X-roads** 

Marshals and radio park in field entrance on R (or passing place 30m after).

#### Access route to spectator area from GlenGorm crossroads.

Green arrows and Caution signs along the road to cheese factory turning from GlenGrom crossroads Parking in 3 areas as shown.

Pedestrian access only down track to spectator area