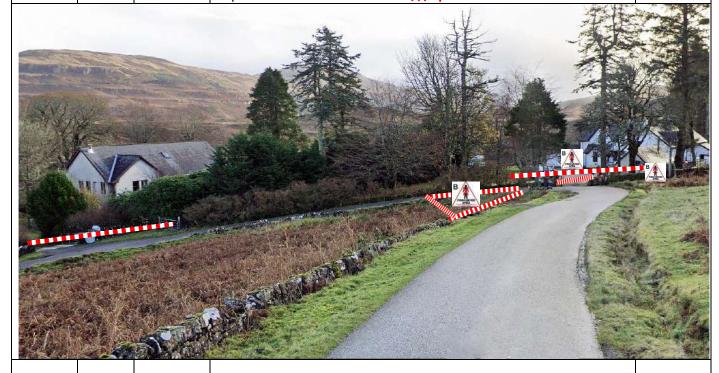

# Arrival

At passing place on outside of bend. Warning board 100m before.

Notice C and SC on approach.

**PM 2** 

| Post | Miles |       | Information |  | Predicted |
|------|-------|-------|-------------|--|-----------|
| No.  | Total | Inter | Information |  | Marshals  |

| P15<br>③<br>① | 0.00 | 0.00 | Start  Park rescue/recovery/marshals in cul de sac on R.  Radio in passing place.  Tape gateway on right after house (not visible here) |  | PM 4 |
|---------------|------|------|-----------------------------------------------------------------------------------------------------------------------------------------|--|------|
|---------------|------|------|-----------------------------------------------------------------------------------------------------------------------------------------|--|------|