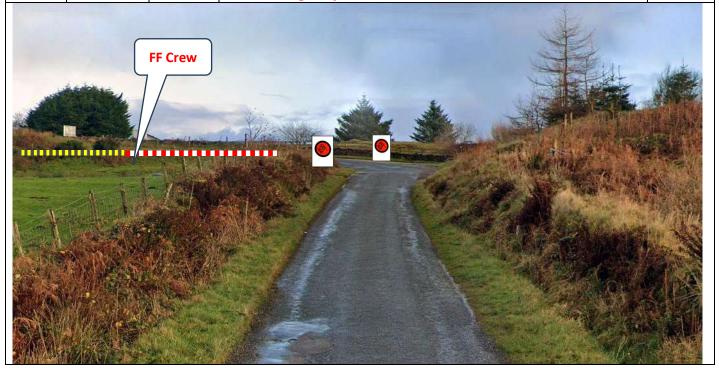

| P15<br>③<br>① | 0.00 | 0.00 | Start  Park rescue/recovery/marshals in cul de sac on R.  Radio in passing place.  Tape gateway on right after house (not visible here) |  | PM 4 |
|---------------|------|------|-----------------------------------------------------------------------------------------------------------------------------------------|--|------|
|---------------|------|------|-----------------------------------------------------------------------------------------------------------------------------------------|--|------|

P15A

0.2

Kilmore Graveyard – tape 2 gates on R.
Popular spectator point - Yellow/black tape 3m inside wall – red/white along verge with notice B.
2x Notice A and SC inside graveyard.

| Post | Miles |       | Information | Predicted |
|------|-------|-------|-------------|-----------|
| No.  | Total | Inter | information | Marshals  |