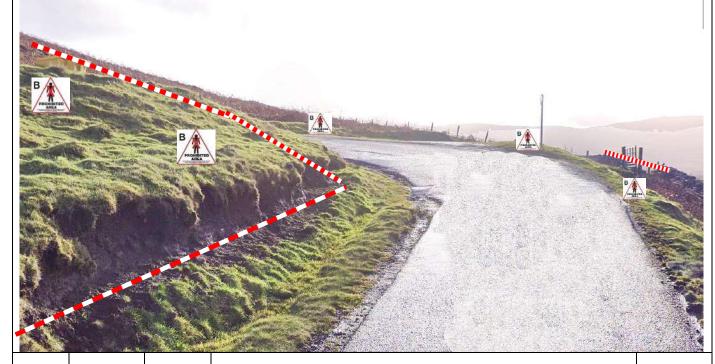

1.06 O.09 Gun Club Entrance
Tape and notice B in

Tape and notice B in front of gate

Tape off area inside Hairpin and post notice B inside

///hydration.fame.flicked

Tape small quarry on left. ///fearfully.tornado.cassettes

1.26

0.2

Tape inside of hairpin and post notice B inside and around outside of hairpin.

| Post | Miles |       | Information     | Predicted |
|------|-------|-------|-----------------|-----------|
| No.  | Total | Inter | IIIIOIIIIatioii | Marshals  |