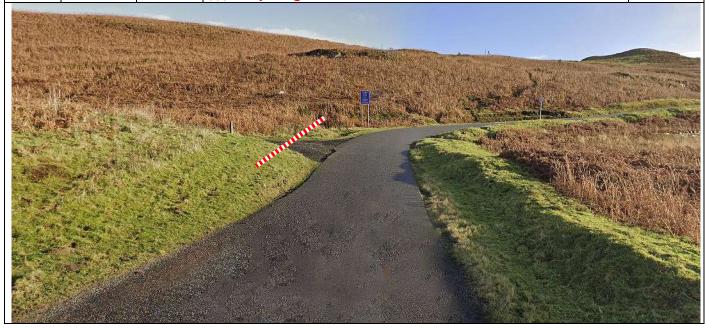

Tape off gate on right and post notice Bs on outside of corner

O.44

O.1

Tape off gate on right and post notice Bs on outside of corner

Tape off area on inside of hairpin from corner approx. 20m

along each side and post notice B inside.