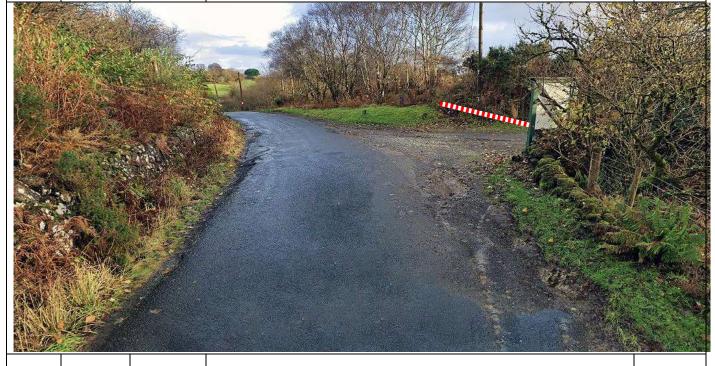

///fade.otter.musical

P16 0.57 Entrance taped off. Tape 10m back from road, notice B in front. Advance arrow 100m before with post number. Notice A and SC to be displayed ///excavated.flipping.gates

| Post | Miles |       | Information | Predicted | 1 |
|------|-------|-------|-------------|-----------|---|
| No.  | Total | Inter | iniormation | Marshals  | l |