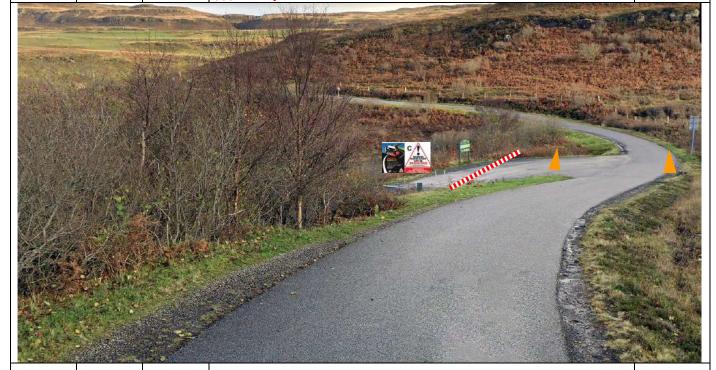

P18

2.86

0.73 Fish Farm – Loch Frisa
Radio/recovery/rescue

Radio/recovery/rescue park on Forest track on R. Tape tracks on R and L. Warning board, arrow and post no 100m before.

///fabricate.shippers.indirect