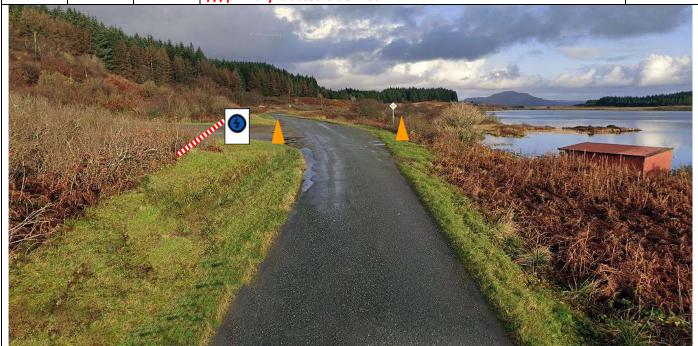

///outer.opened.minute

**P20** 

6.13 0.01

Flying Finish – (just after) Bakery Corner Timekeepers to park as indicated (possible need for 4x4).

///lost.dragonfly.elated

PM 2

| Pos | t | Miles |       | Information     |  | Predicted |
|-----|---|-------|-------|-----------------|--|-----------|
| No. |   | Total | Inter | IIIIOIIIIatioii |  | Marshals  |

**Spectator Area Entrance** 

See aerial view for full detail

///shorthand.enhanced.curable

**PM 4** 

**P21** 

6.29 0.16

**Stop Line – Corner before Glengorm X-roads** 

Marshals and radio park in field entrance on R (or passing place 30m after).