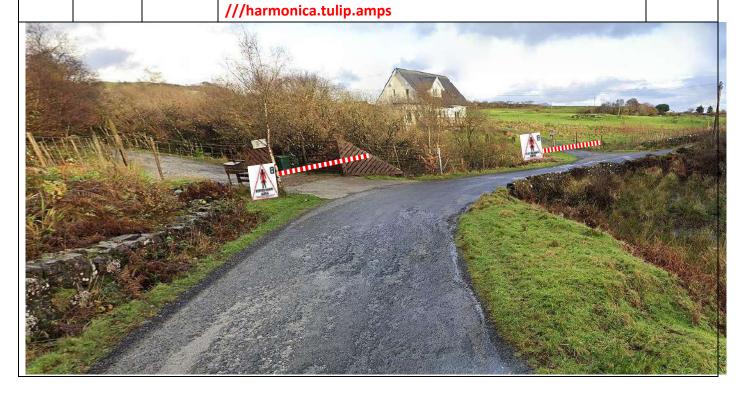

P19A

5.92

Tobermory Campsite (Newdale)
Red/white tape along fenceline as shown, notice B at intervals.
///floating.promising.pythons
Second photo – tape gate on L, continue tape/signs as above on campsite side ///purse.muffin.things