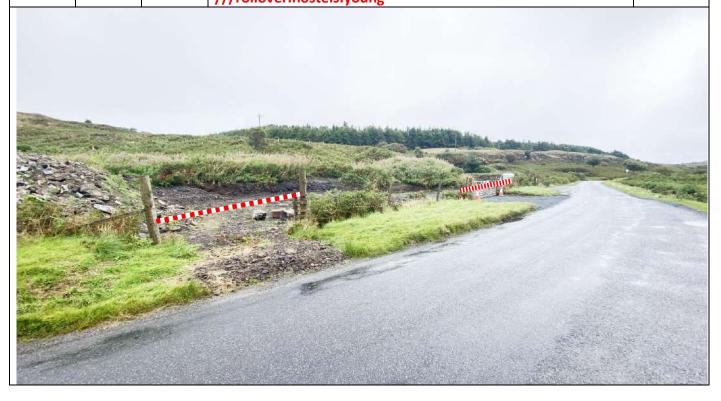

3.36 0.1 Tape gate on L

3.86 0.5 Former Tumbledown House. Tape gates. ///rollover.hostels.young

| Post | Miles |       | Information | Predicted |
|------|-------|-------|-------------|-----------|
| No.  | Total | Inter | Information | Marshals  |