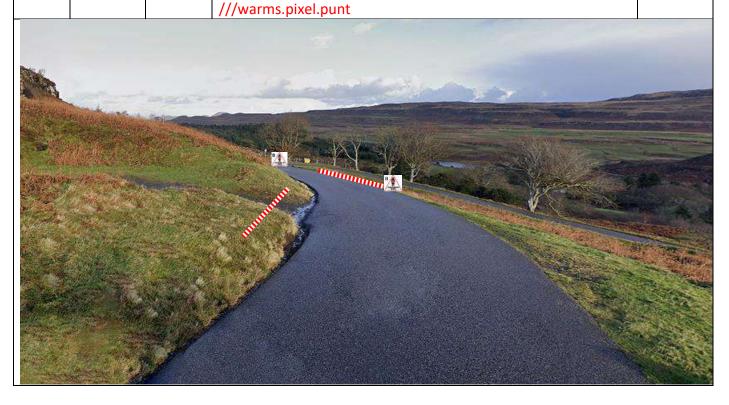

1.06 O.09 Gun Club Entrance
Tape and notice B in

Tape and notice B in front of gate

Tape off area inside Hairpin and post notice B inside

///hydration.fame.flicked

Tape small quarry on left. ///fearfully.tornado.cassettes