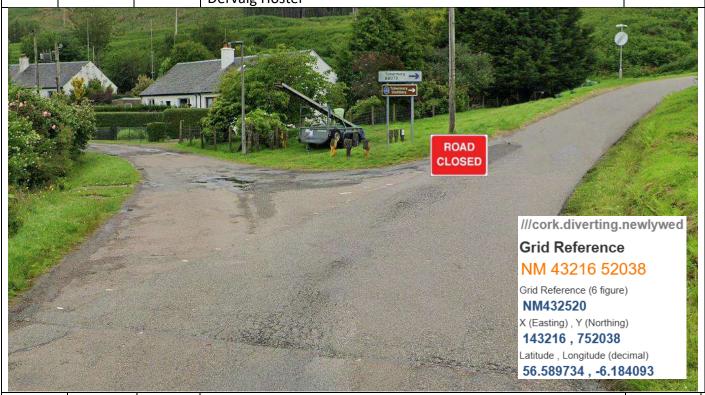

#### **Road closure**

Add warning board down road between Bellachroy Hotel and Dervaig Hostel