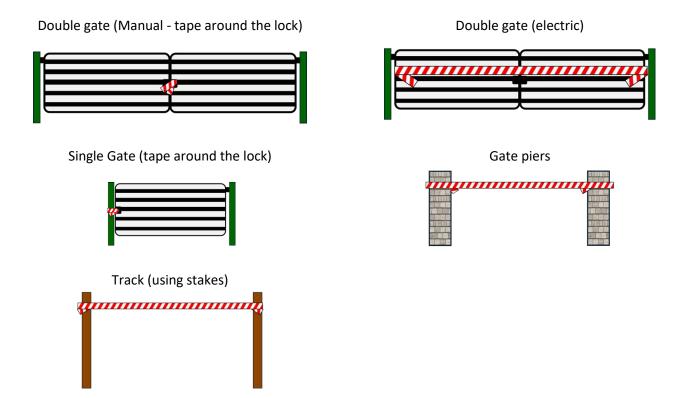

There may be more gates/paths/tracks that are not necessarily depicted in this setup book, but <u>all</u> will need the necessary signage and tape:-

Some taping examples:

All setup crews should consult the stage commander, if in doubt as to how the gate/track should be taped and which signs to use.