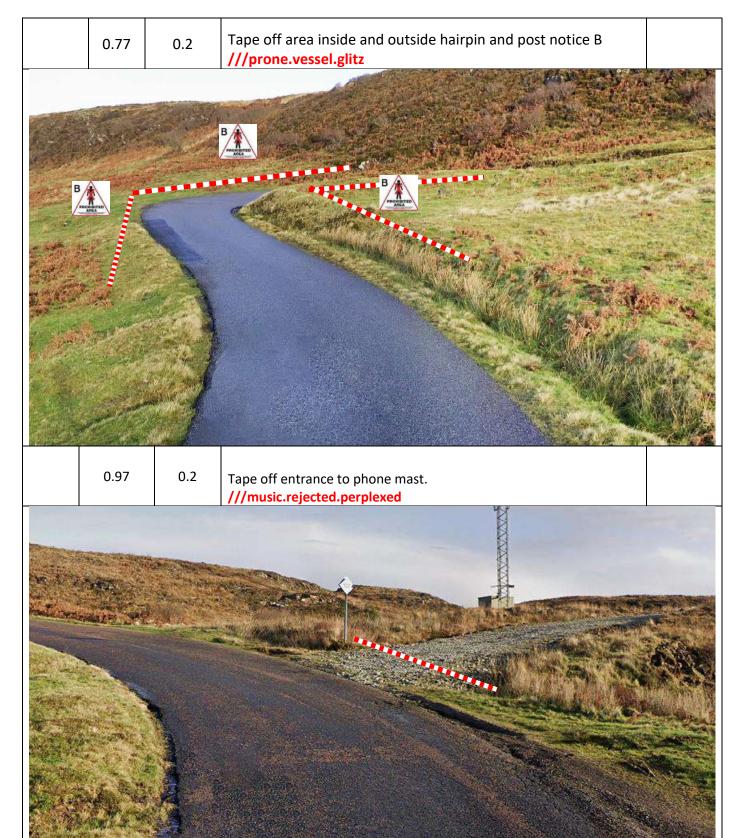

P19A

5.92

Tobermory Campsite (Newdale)
Red/white tape along fenceline as shown, notice B at intervals.
///floating.promising.pythons
Second photo – tape gate on L, continue tape/signs as above on campsite side ///purse.muffin.things

| Pos | t | Miles |       | Information     |  | Predicted |
|-----|---|-------|-------|-----------------|--|-----------|
| No. |   | Total | Inter | IIIIOIIIIatioii |  | Marshals  |

6.01 0.09 Tape track on R