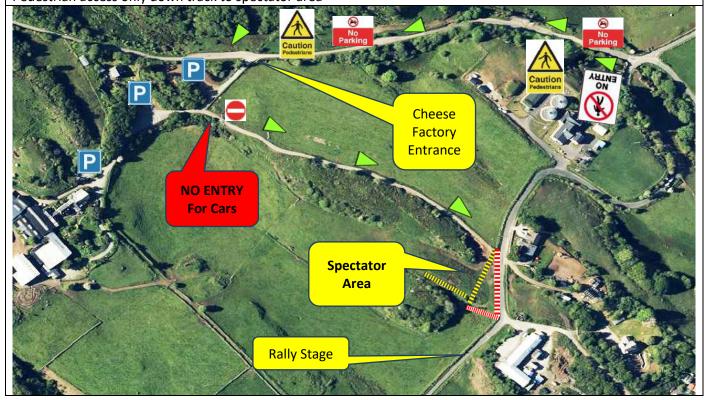

**Spectator Area Entrance** 

See aerial view for full detail

///shorthand.enhanced.curable

**PM 4** 

**P21** 

6.29 0.16

**Stop Line – Corner before Glengorm X-roads** 

Marshals and radio park in field entrance on R (or passing place 30m after).

Glengorm crossroads
Road closed, notice D and no pedestrians sign on exit from stage.
Spectator arrow, no parking and Caution pedestrian signs on
Glengorm Castle road to access road to Cheese Factory
///providing.tender.yachting

#### Access route to spectator area from GlenGorm crossroads.

Green arrows and Caution signs along the road to cheese factory turning from GlenGrom crossroads Parking in 3 areas as shown.

Pedestrian access only down track to spectator area

| Post | Miles |       | Information | Predicted |
|------|-------|-------|-------------|-----------|
| No.  | Total | Inter | Information | Marshals  |

P20A Spectator area detail. Delineate last 20m of approach track with white/red tape. Green direction arrows as shown B B B Tape along fenceline Crew B Security Trans