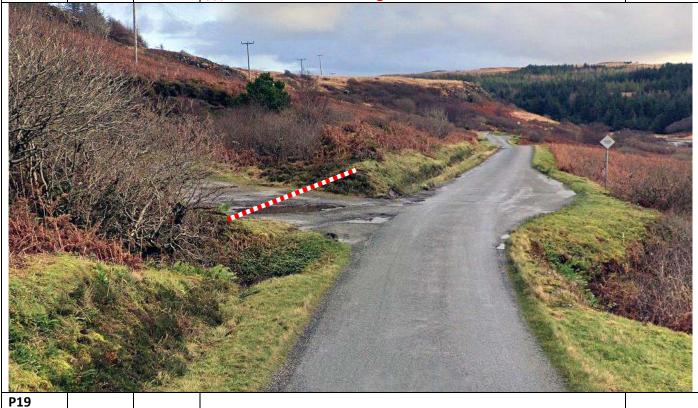

P19A

5.92

Tobermory Campsite (Newdale)
Red/white tape along fenceline as shown, notice B at intervals.
///floating.promising.pythons
Second photo – tape gate on L, continue tape/signs as above on campsite side ///purse.muffin.things