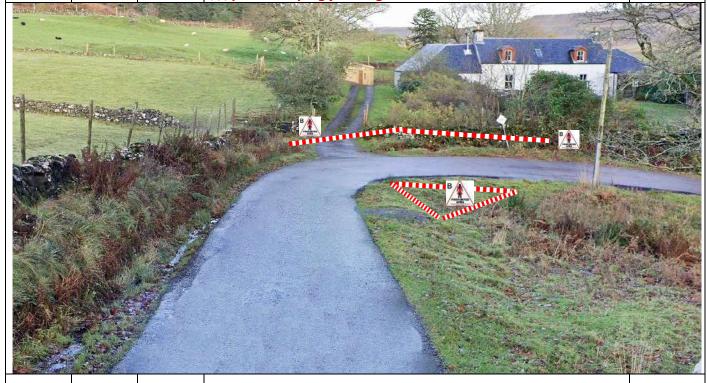

P19A

5.92

Tobermory Campsite (Newdale)
Red/white tape along fenceline as shown, notice B at intervals.
///floating.promising.pythons
Second photo – tape gate on L, continue tape/signs as above on campsite side ///purse.muffin.things