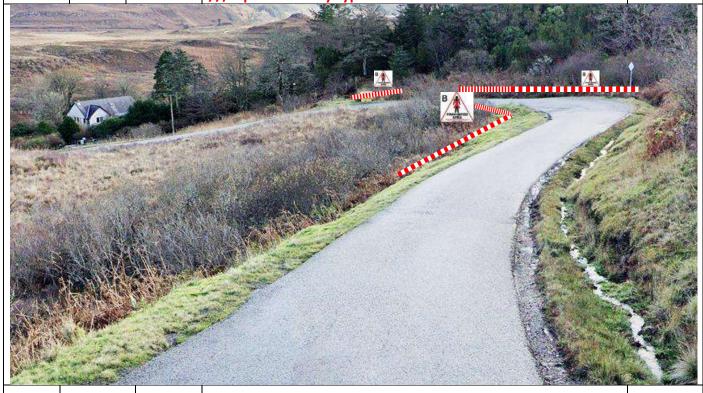

///fade.otter.musical

P16 0.57 Entrance taped off. Tape 10m back from road, notice B in front. Advance arrow 100m before with post number. Notice A and SC to be displayed ///excavated.flipping.gates

| Post | Miles |       | Information | Predicted | 1 |
|------|-------|-------|-------------|-----------|---|
| No.  | Total | Inter | iniormation | Marshals  | l |