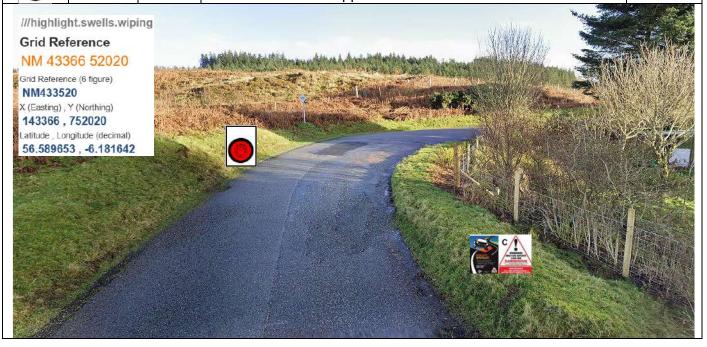

# Arrival

At passing place on outside of bend. Warning board 100m before.

Notice C and SC on approach.

**PM 2** 

| Post | Miles |       | Information |  | Predicted |
|------|-------|-------|-------------|--|-----------|
| No.  | Total | Inter | Information |  | Marshals  |