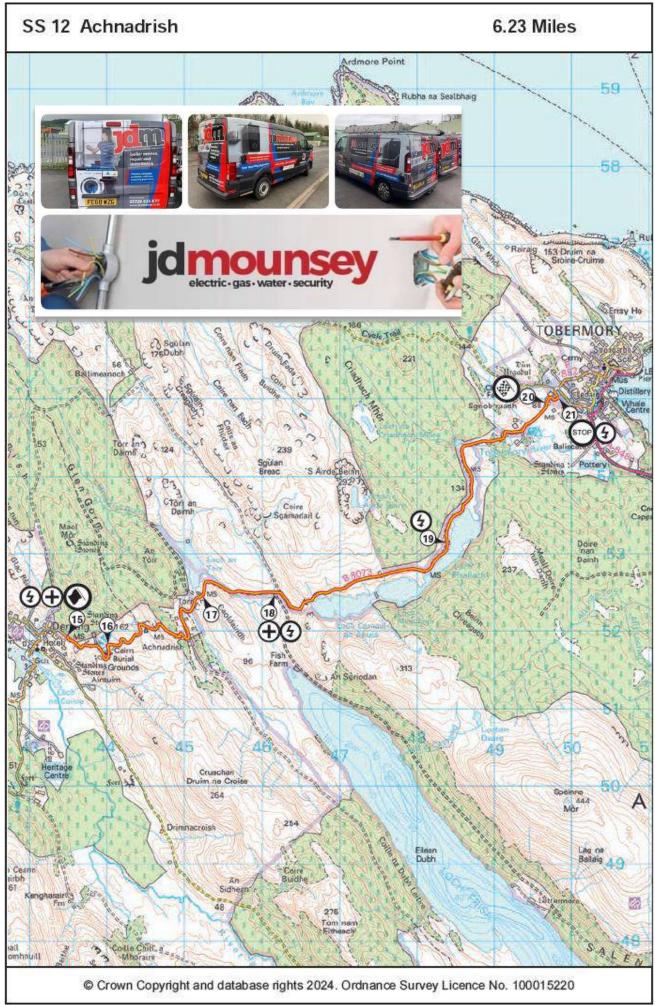

| 4.0               |                               |                             | Stage Commander   |           | Kenny Wilson        |
|-------------------|-------------------------------|-----------------------------|-------------------|-----------|---------------------|
| 17                | ACHN                          | ADRISH                      | Deputy Stage Comm |           | Aaron Ferguson      |
| 1 4               | 7 (3) 11 (7                   | er                          |                   |           |                     |
|                   | LOCATION                      | ON DETAILS                  |                   | MARSH     | AL REQUIREMENTS     |
| POST              | LOCATION                      | WHAT 3 WORDS                | MAP REFERENCE     | MANDATORY | PREDICATED MARSHALS |
| ARRIVAL           |                               | highlight.swells.wiping     |                   |           | 2                   |
| START Line 15     | Kilmore Terrace               | lipstick.annotated.crisis   | NM 43216 52041    | MR        | 4                   |
| Post 15A          | Old Grave Yard                | playoffs.shudders.witless   | NM 43670 51770    |           | 2                   |
| Post 16           | Dervaig Hairpins              | excavated.flipping.gates    | NM 43998 51840    | MR        | 2                   |
| Post 17           | Loch Torr                     | stocky.headsets.arrives     | NM 45206 52447    |           | 2                   |
| Post 18           | Fish Farm Entrance            | fabricate.shippers.indirect | NM 46210 52488    | MR        | 1                   |
| Post 19           | Boat House                    | primary.blasted.sidelined   | NM 48373 53119    | MR        | 1                   |
| Post 19A          | Newdale                       | skid.shiver.tunnel          | NM 49254 54546    |           | 2                   |
| FLYING FINISH P20 | Bakery Corner                 | lost.dragonfly.elated       | NM 49661 54892    |           | 2                   |
| Post 20A          | Entrance into Spec Area       | lost.dragonfly.elated       | NM 49661 54892    |           | 2                   |
| STOP Line P21     | Corner before Glengorm X road | headache.foam.wimp          | NM 49831 55011    | MR        | 3                   |
|                   |                               | ·                           |                   | 5         | 23                  |