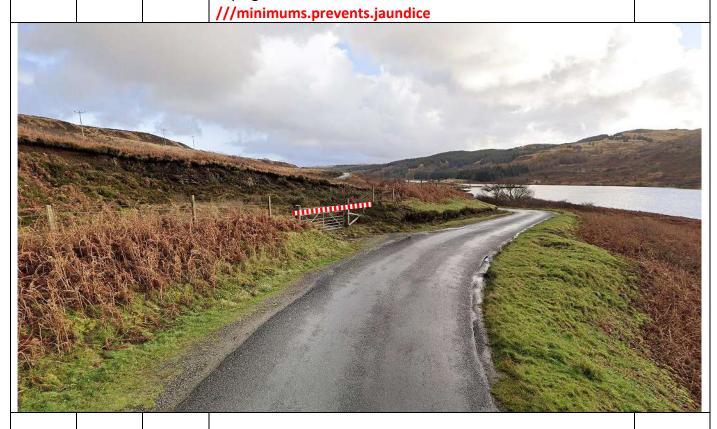

Loch Torr Marshal parked in forestry road on left, at least 30m from the stage. (track is below stage level) Road taped off.

Notice C and SC facing people walking towards stage 30m along forestry road.