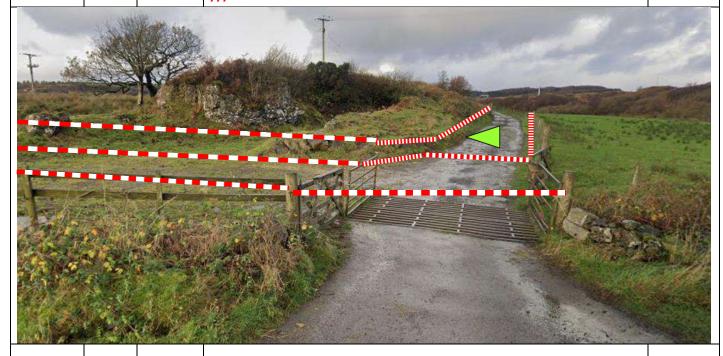

P19A

5.92

Tobermory Campsite (Newdale)
Red/white tape along fenceline as shown, notice B at intervals.
///floating.promising.pythons
Second photo – tape gate on L, continue tape/signs as above on campsite side ///purse.muffin.things