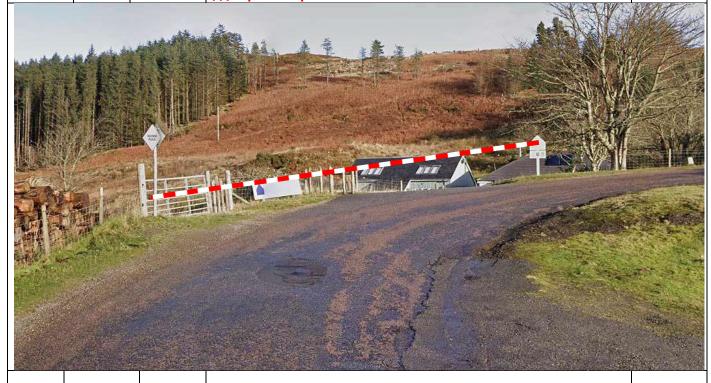

///fade.otter.musical

P16 0.57 Entrance taped off. Tape 10m back from road, notice B in front. Advance arrow 100m before with post number. Notice A and SC to be displayed ///excavated.flipping.gates

| Post | Miles |       | Information | Predicted | 1 |
|------|-------|-------|-------------|-----------|---|
| No.  | Total | Inter | iniormation | Marshals  | l |