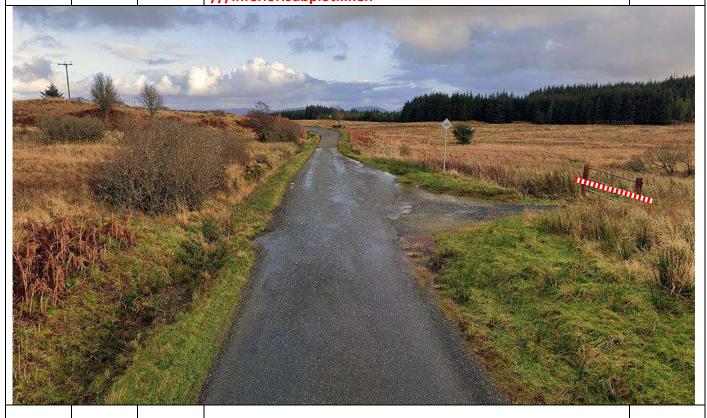

# Arrival

At passing place on outside of bend. Warning board 100m before.

Notice C and SC on approach.

**PM 2** 

| Post | Miles |       | Information |  | Predicted |
|------|-------|-------|-------------|--|-----------|
| No.  | Total | Inter | Information |  | Marshals  |

| P15<br>③<br>① | 0.00 | 0.00 | Start  Park rescue/recovery/marshals in cul de sac on R.  Radio in passing place.  Tape gateway on right after house (not visible here) |  | PM 4 |
|---------------|------|------|-----------------------------------------------------------------------------------------------------------------------------------------|--|------|
|---------------|------|------|-----------------------------------------------------------------------------------------------------------------------------------------|--|------|