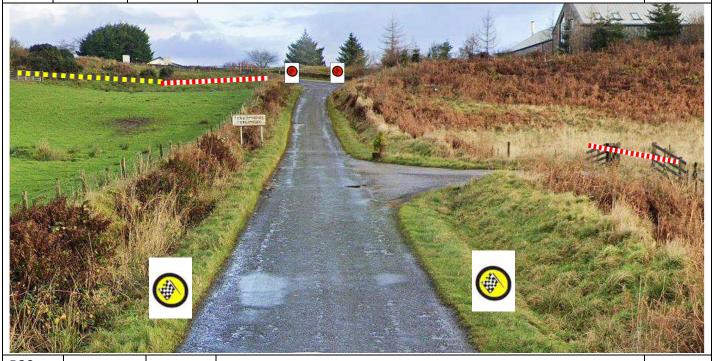

**Spectator Area Entrance** 

See aerial view for full detail

///shorthand.enhanced.curable

**PM 4** 

**P21** 

6.29 0.16

**Stop Line – Corner before Glengorm X-roads** 

Marshals and radio park in field entrance on R (or passing place 30m after).

Countdown boards equidistant from FF location, **ensure visible before corners** 

///headache.foam.wimp

**PM 3** 

| Pos | t | Miles |       | Information | Predicted |  |          |
|-----|---|-------|-------|-------------|-----------|--|----------|
| No. |   | Total | Inter | Information |           |  | Marshals |

Glengorm crossroads
Road closed, notice D and no pedestrians sign on exit from stage.
Spectator arrow, no parking and Caution pedestrian signs on
Glengorm Castle road to access road to Cheese Factory
///providing.tender.yachting