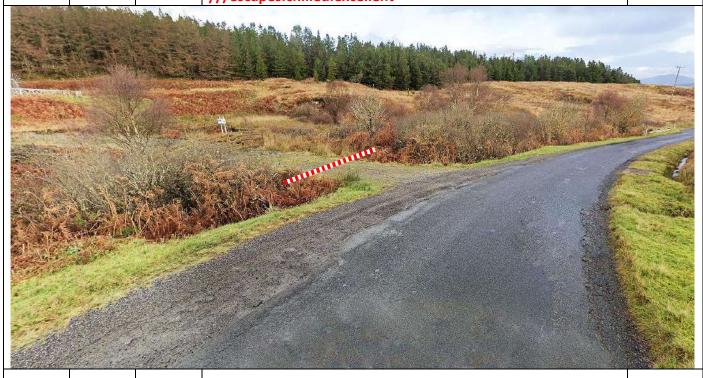

Loch Torr Marshal parked in forestry road on left, at least 30m from the stage. (track is below stage level) Road taped off.

Notice C and SC facing people walking towards stage 30m along forestry road.

Advance arrow 100m before with post number

///stocky.headsets.arrives

2.86 0.3 Tape off layby.
///snack.headers.magical

| Post | Miles |       | Information | Predicted |
|------|-------|-------|-------------|-----------|
| No.  | Total | Inter | information | Marshals  |