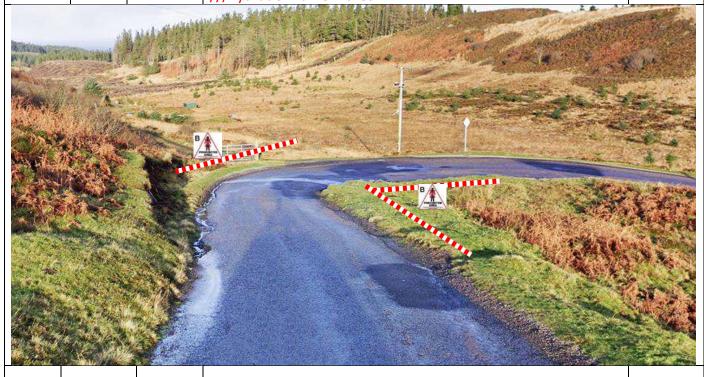

Tape off gate on right and post notice Bs on outside of corner

O.44

O.1

Tape off gate on right and post notice Bs on outside of corner

Tape off area on inside of hairpin from corner approx. 20m

along each side and post notice B inside.