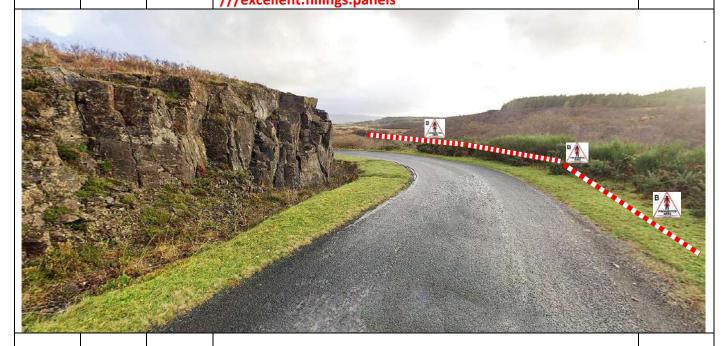

5.69 Tape around outside of bend. Notice B at intervals. Direct spectators to high ground above road on L. ///excellent.fillings.panels

5.72 0.03 Tape quarry on L ///kickbacks.sweat.woes

| Post | Miles |       | Information | Predicted | 1 |
|------|-------|-------|-------------|-----------|---|
| No.  | Total | Inter | iniormation | Marshals  | l |