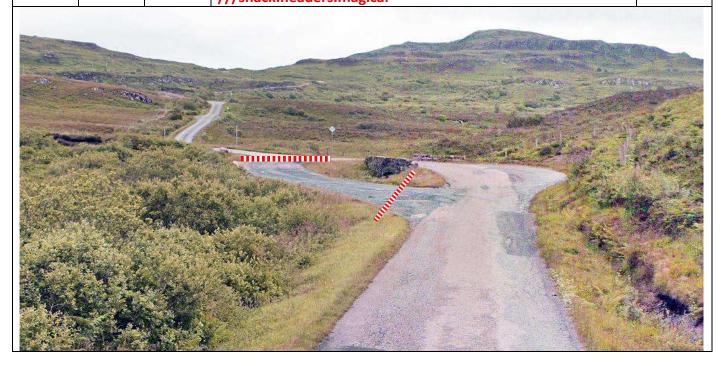

Advance arrow 100m before with post number

///stocky.headsets.arrives

2.86 0.3 Tape off layby.
///snack.headers.magical

| Post | Miles |       | Information | Predicted |
|------|-------|-------|-------------|-----------|
| No.  | Total | Inter | information | Marshals  |