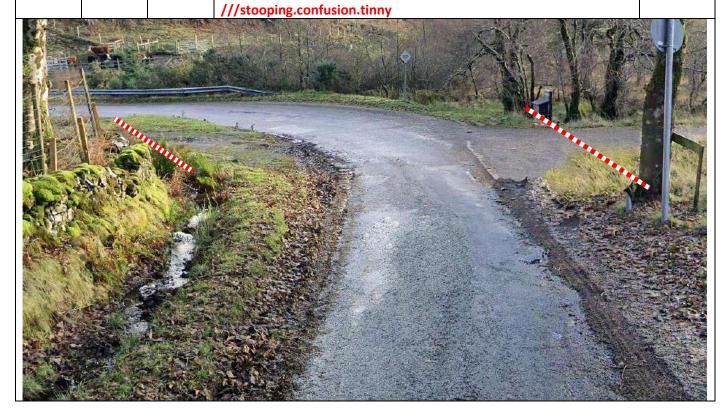

///surpasses.appeal.singers

6.04 Tape 2 driveways on L.

Notice B on outside of bend

|      |       |       | ,               |  | , |           |  |
|------|-------|-------|-----------------|--|---|-----------|--|
| Post | Miles |       | Information     |  |   | Predicted |  |
| No.  | Total | Inter | IIIIOIIIIatioii |  |   | Marshals  |  |