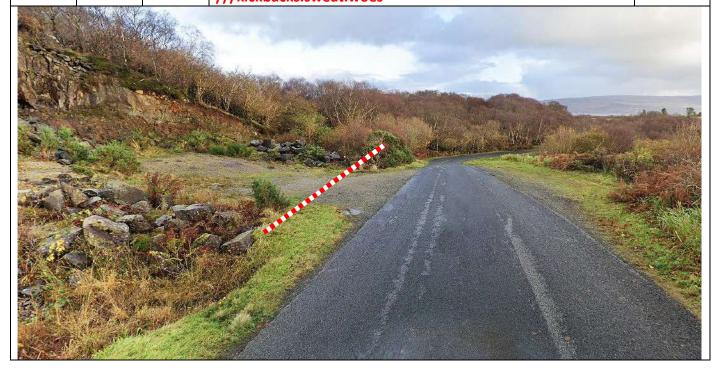

5.69 Tape around outside of bend. Notice B at intervals. Direct spectators to high ground above road on L. ///excellent.fillings.panels

5.72 0.03 Tape quarry on L ///kickbacks.sweat.woes

| Post | Miles |       | Information | Predicted | 1 |
|------|-------|-------|-------------|-----------|---|
| No.  | Total | Inter | iniormation | Marshals  | l |