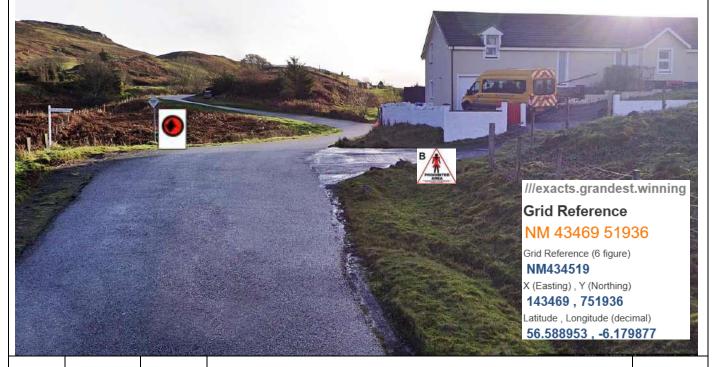

| P15<br>③<br>① | 0.00 | 0.00 | Start  Park rescue/recovery/marshals in cul de sac on R.  Radio in passing place.  Tape gateway on right after house (not visible here) |  | PM 4 |
|---------------|------|------|-----------------------------------------------------------------------------------------------------------------------------------------|--|------|
|---------------|------|------|-----------------------------------------------------------------------------------------------------------------------------------------|--|------|