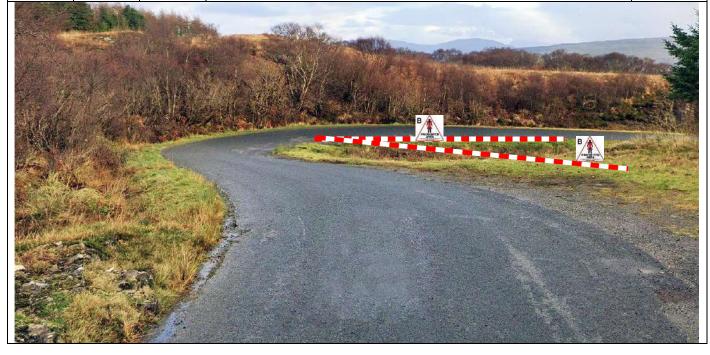

5.42 0.1 Tape opening on L

///escapes.chilled.excellent

5.62 0.2 Tree Bend

Tape inside of bend, with notice B.

///duos.backers.remarks

| Post | Miles |       | Information | Predicted |
|------|-------|-------|-------------|-----------|
| No.  | Total | Inter | illormation | Marshals  |

5.69 Tape around outside of bend. Notice B at intervals. Direct spectators to high ground above road on L. ///excellent.fillings.panels

5.72 0.03 Tape quarry on L ///kickbacks.sweat.woes

| Post | Miles |       | Information | Predicted | 1 |
|------|-------|-------|-------------|-----------|---|
| No.  | Total | Inter | iniormation | Marshals  | l |