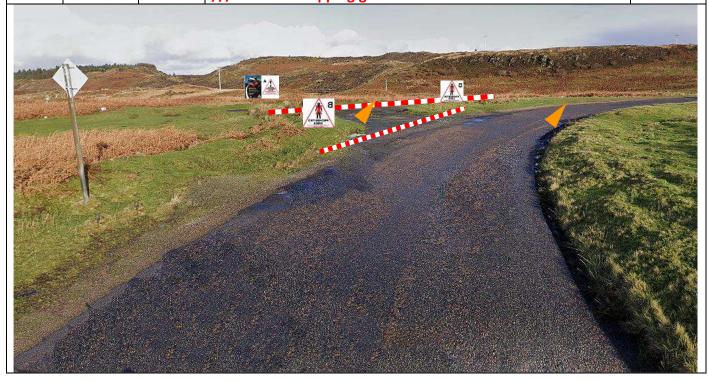

1.46 Tape inside of hairpin and post notice B inside and around outside of hairpin.

///replaces.snowy.typified

1.52 0.06

Tape inside of hairpin and post notice B inside
Tape around outside of hairpin and post notice B

| Post | Miles |       | Information | Predicted |
|------|-------|-------|-------------|-----------|
| No.  | Total | Inter | illormation | Marshals  |

Achnadrish House Hotel

1.62

0.1

Tape inside hairpin and outside of bend – notice B behind tape and in Hotel gateway. ///shrub.this.trainer