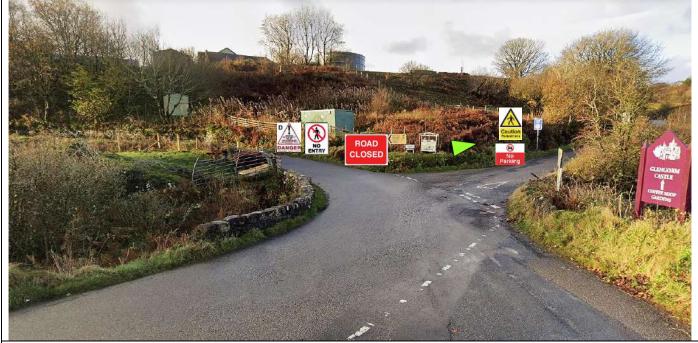

Glengorm crossroads
Road closed, notice D and no pedestrians sign on exit from stage.
Spectator arrow, no parking and Caution pedestrian signs on
Glengorm Castle road to access road to Cheese Factory
///providing.tender.yachting

#### Access route to spectator area from GlenGorm crossroads.

Green arrows and Caution signs along the road to cheese factory turning from GlenGrom crossroads Parking in 3 areas as shown.

Pedestrian access only down track to spectator area