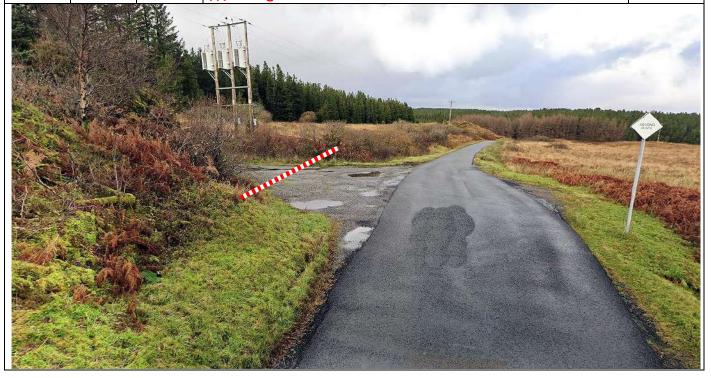

///fade.otter.musical

P16 0.57 Entrance taped off. Tape 10m back from road, notice B in front. Advance arrow 100m before with post number. Notice A and SC to be displayed ///excavated.flipping.gates

| Post | Miles |       | Information | Predicted | 1 |
|------|-------|-------|-------------|-----------|---|
| No.  | Total | Inter | iniormation | Marshals  | l |