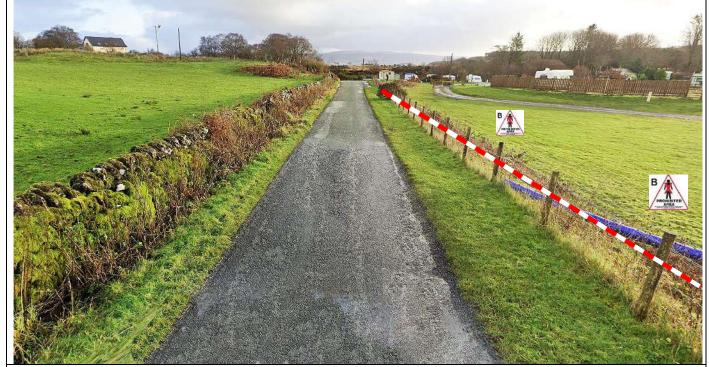

P19A

5.92

Tobermory Campsite (Newdale)
Red/white tape along fenceline as shown, notice B at intervals.
///floating.promising.pythons
Second photo – tape gate on L, continue tape/signs as above on campsite side ///purse.muffin.things