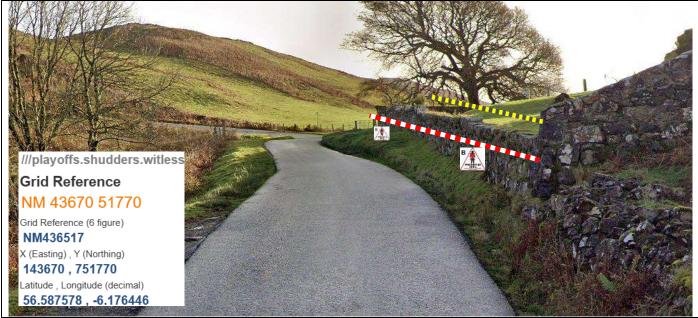

P15A

0.2

Kilmore Graveyard – tape 2 gates on R.
Popular spectator point - Yellow/black tape 3m inside wall – red/white along verge with notice B.
2x Notice A and SC inside graveyard.

| Post | Miles |       | Information | Predicted |
|------|-------|-------|-------------|-----------|
| No.  | Total | Inter | information | Marshals  |