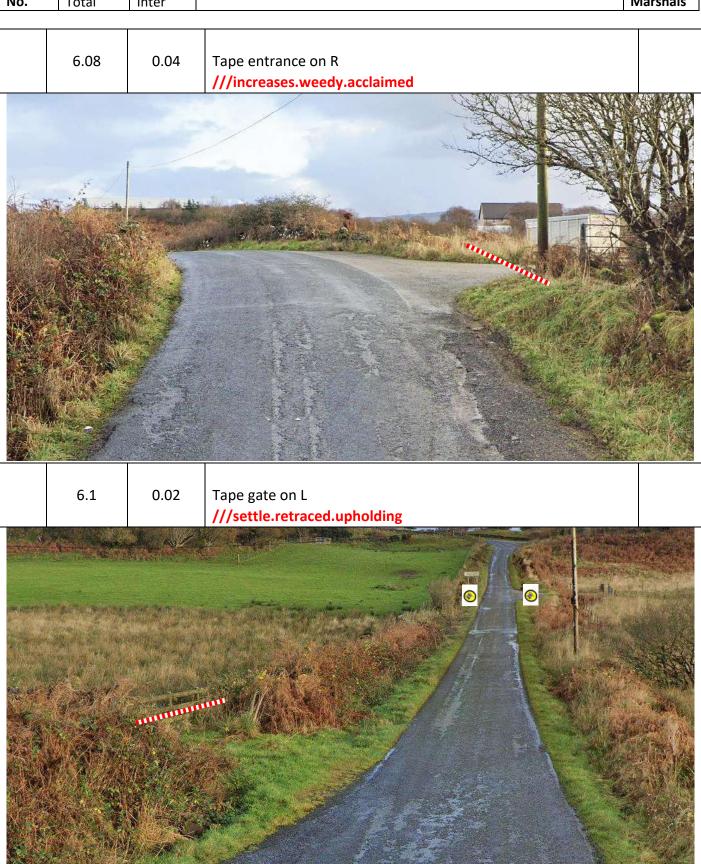

| Pos | t | Miles |       | Information     |  | Predicted |
|-----|---|-------|-------|-----------------|--|-----------|
| No. |   | Total | Inter | IIIIOIIIIatioii |  | Marshals  |

6.01 0.09 Tape track on R

///surpasses.appeal.singers

6.04 Tape 2 driveways on L.

Notice B on outside of bend

|      |       |       | ,               |  | , |           |  |
|------|-------|-------|-----------------|--|---|-----------|--|
| Post | Miles |       | Information     |  |   | Predicted |  |
| No.  | Total | Inter | IIIIOIIIIatioii |  |   | Marshals  |  |