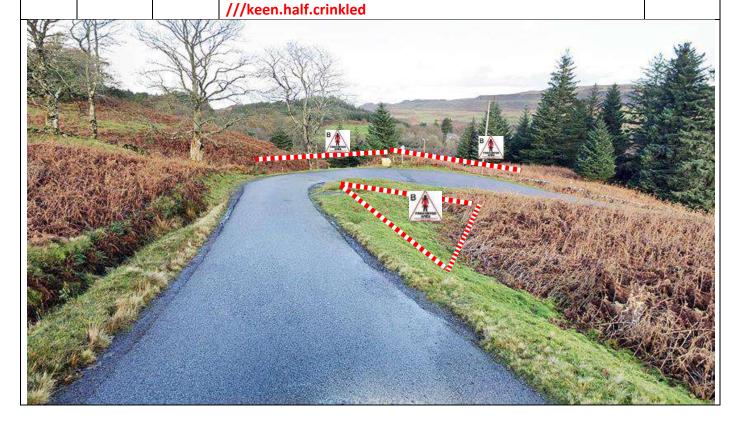

1.46 Tape inside of hairpin and post notice B inside and around outside of hairpin.

///replaces.snowy.typified

1.52 0.06

Tape inside of hairpin and post notice B inside
Tape around outside of hairpin and post notice B