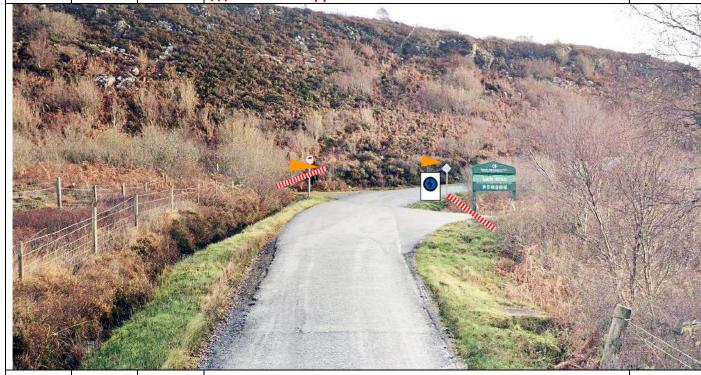

# Arrival

At passing place on outside of bend. Warning board 100m before.

Notice C and SC on approach.

**PM 2** 

| Post | Miles |       | Information |  | Predicted |
|------|-------|-------|-------------|--|-----------|
| No.  | Total | Inter | Information |  | Marshals  |